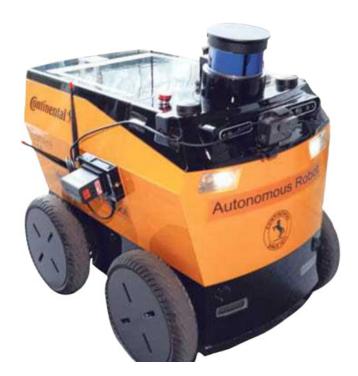

## Corriere hantar makanan

SATU ujian menggunakan robot penghantaran automatik Continental, yang dipanggil Corriere - menghantar makanan dari kedai-kedai makan di Jurong East ke JTC Summit.

Untuk membuat penghantaran, robot-robot berkenaan berkomunikasi dengan lampu trafik untuk menyeberang jalan dan menaiki lif di bangunan tinggi.

Robot-robot itu adalah antara 16 projek yang dibangunkan oleh sebuah makmal korporat baru bernilai \$50 juta, iaitu kerjasama antara firma automotif Jerman Continental dengan Universiti Teknologi Nanyang (NTU).